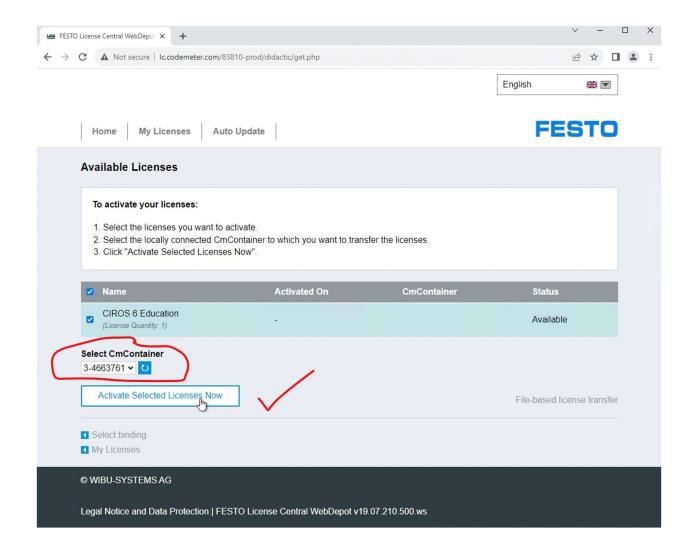

Please activate the ticket via Webdepot before using it.

If there is anything else I can help you with, let me know.

Best regards, Vilija Valaite

Festo Didactic 2nd Level Support via ticket system

\_\_\_\_\_