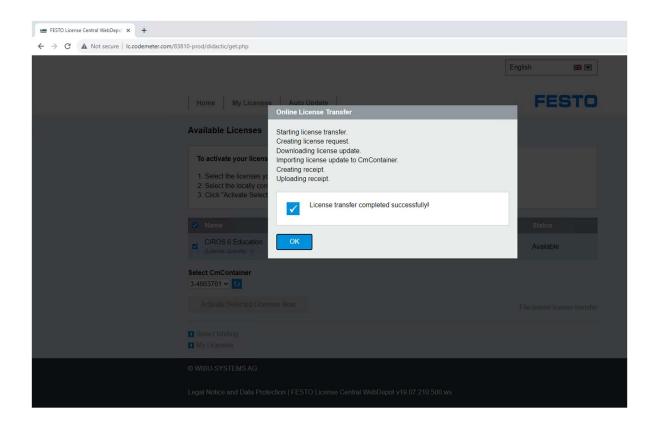

## All done, ready to use.

Date: 2023-08-17

Feel free to contact Hong Trinh <a href="https://https://https://https://https://https://https://https://https://https://https://https://https://https://https://https://https://https://https://https://https://https://https://https://https://https://https://https://https://https://https://https://https://https://https://https://https://https://https://https://https://https://https://https://https://https://https://https://https://https://https://https://https://https://https://https://https://https://https://https://https://https://https://https://https://https://https://https://https://https://https://https://https://https://https://https://https://https://https://https://https://https://https://https://https://https://https://https://https://https://https://https://https://https://https://https://https://https://https://https://https://https://https://https://https://https://https://https://https://https://https://https://https://https://https://https://https://https://https://https://https://https://https://https://https://https://https://https://https://https://https://https://https://https://https://https://https://https://https://https://https://https://https://https://https://https://https://https://https://https://https://https://https://https://https://https://https://https://https://https://https://https://https://https://https://https://https://https://https://https://https://https://https://https://https://https://https://https://https://https://https://https://https://https://https://https://https://https://https://https://https://https://https://https://https://https://https://https://https://https://https://https://https://https://https://https://https://https://https://https://https://https://https://https://https://https://https://https://https://https://https://https://https://https://https://https://https://https://https://https://https://https://https://https://https://https://https://https://https://https://https://https://https://https://https://https://https://https://https://https://https