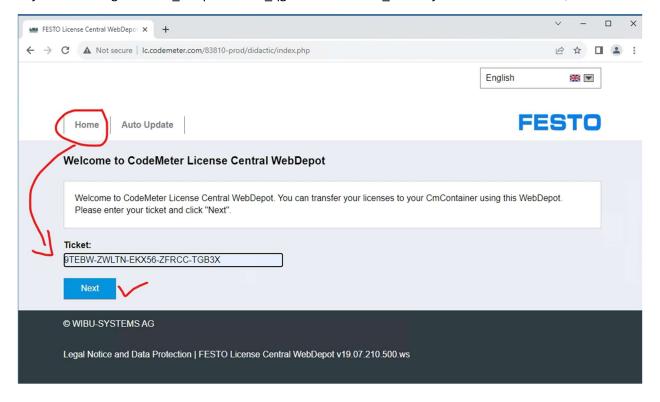

I emailed to *did@de.festo.com* and got the below reply. I activated the license and it worked. See screenshots below for detail.

-----

Dear Hong Trinh,

We are sending you the license ticket with 1 license of CIROS 6 Education: **9TEBW-ZWLTN-EKX56-ZFRCC-TGB3X**.

Please activate the ticket via Webdepot before using it.

If there is anything else I can help you with, let me know.

Best regards, Vilija Valaite

Festo Didactic 2nd Level Support via ticket system

\_\_\_\_\_