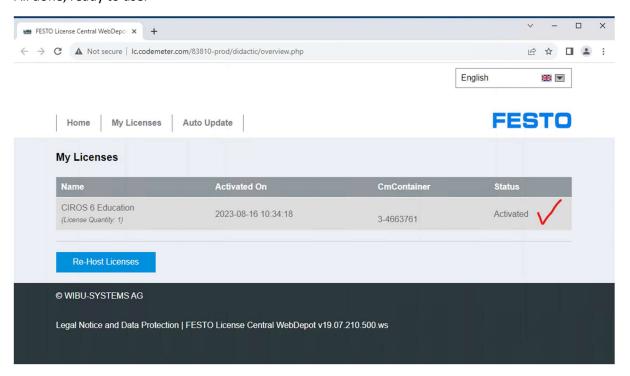

I emailed to *did@de.festo.com* and got the below reply. I activated the license and it worked. See screenshots below for detail.

-----

Dear Hong Trinh,

We are sending you the license ticket with 1 license of CIROS 6 Education: **9TEBW-ZWLTN-EKX56-ZFRCC-TGB3X**.

## All done, ready to use.

Date: 2023-08-17

Feel free to contact Hong Trinh <a href="https://https://https://https://https://https://https://https://https://https://https://https://https://https://https://https://https://https://https://https://https://https://https://https://https://https://https://https://https://https://https://https://https://https://https://https://https://https://https://https://https://https://https://https://https://https://https://https://https://https://https://https://https://https://https://https://https://https://https://https://https://https://https://https://https://https://https://https://https://https://https://https://https://https://https://https://https://https://https://https://https://https://https://https://https://https://https://https://https://https://https://https://https://https://https://https://https://https://https://https://https://https://https://https://https://https://https://https://https://https://https://https://https://https://https://https://https://https://https://https://https://https://https://https://https://https://https://https://https://https://https://https://https://https://https://https://https://https://https://https://https://https://https://https://https://https://https://https://https://https://https://https://https://https://https://https://https://https://https://https://https://https://https://https://https://https://https://https://https://https://https://https://https://https://https://https://https://https://https://https://https://https://https://https://https://https://https://https://https://https://https://https://https://https://https://https://https://https://https://https://https://https://https://https://https://https://https://https://https://https://https://https://https://https://https://https://https://https://https://https://https://https://https://https://https://https://https://https://https://https://https://https://https://https://https://https://https://https://https://https://https://https://https://https://https://https://https://https://https://https://https